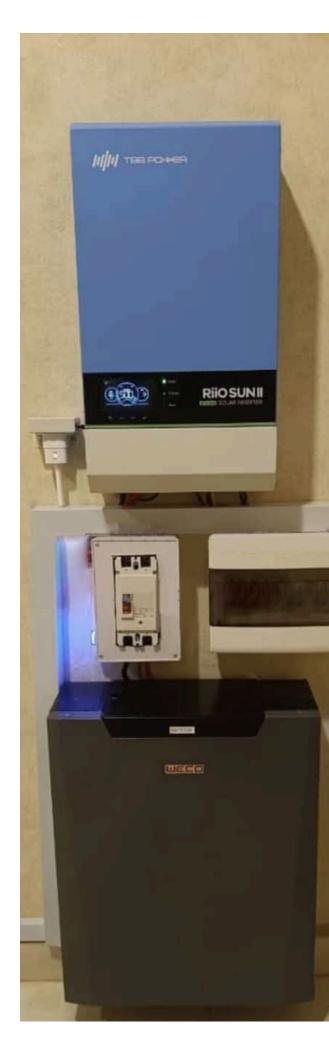

#### **Solar Backup Systems**

- Solar Panels
- Inverters
- MPPT Charge Controllers
- Batteries
- Solar Structures
- Voltage Stabilizers (Avs)
- Change Over Switches
- DC Cables
- Connecting Accessories