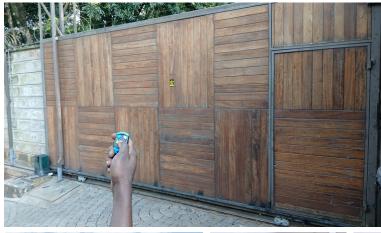

#### **Automated Gates**

- · Swing Gates
- Slide Gates
- Barrier Arm Gates
- Bi-Folding Gates
- Cantilever Gates
- Solar-Powered Gates
- Keypad/Remote Entry Gates