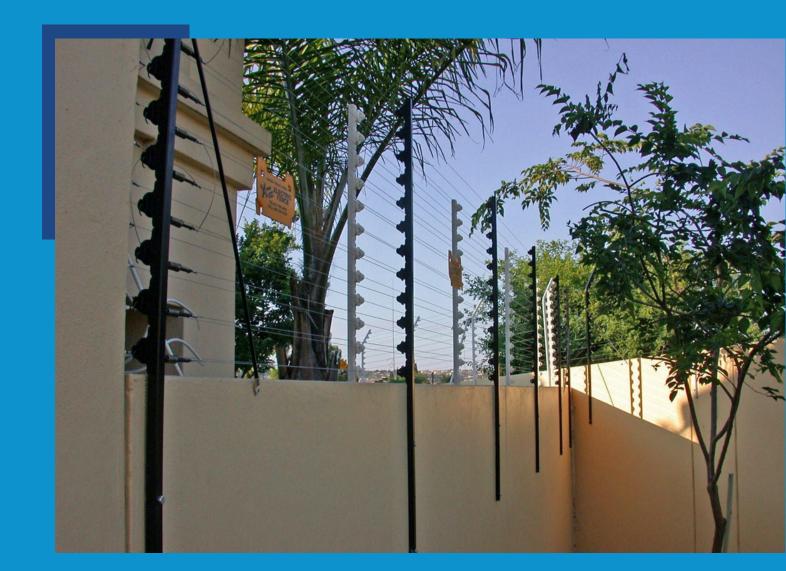

#### **Electric/Razor Fence**

- HT Wire
- Lightning Inhibitors
- Under gate Cables
- Wire Posts
- Razor Wire
- Siren Kit
- Insulators
- Energizers
- Warning Signs
- Rivets