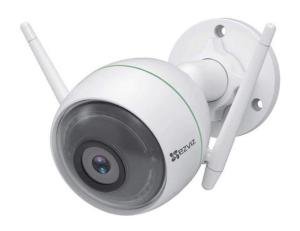

#### **CCTV Systems**

- Power Supplies
- HD cameras
- IP cameras
- Two way audio, Colorful
- Night vision