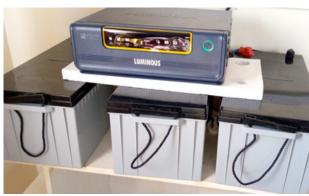

#### **Solar Backup Systems**

- Solar Panels
- Inverters
- MPPT Charge Controllers
- Batteries
- Solar Structures
- Voltage Stabilizers (Avs)
- Change Over Switches
- DC Cables
- Connecting Accessories