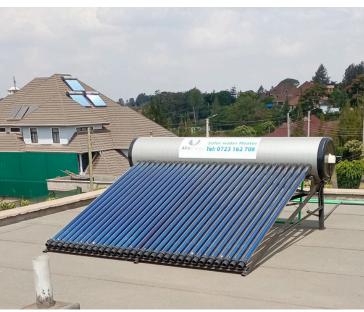

#### **Solar Water Heaters**

- Pressurized Water Heaters
- Non-Pressurized Water Heaters