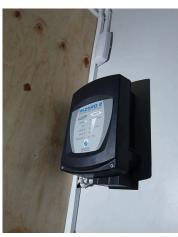

#### **Solar Backup Systems**

- Solar Panels
- Inverters
- MPPT Charge Controllers
- Batteries
- Solar Structures
- Voltage Stabilizers (Avs)
- Change Over Switches
- DC Cables
- Connecting Accessories