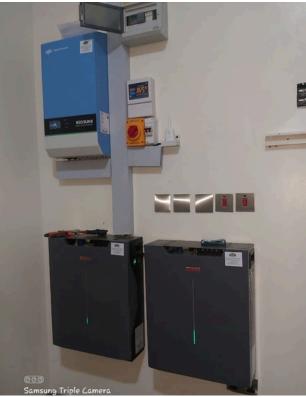

#### **Solar Backup Systems**

- Solar Panels
- Inverters
- MPPT Charge Controllers
- Batteries
- Solar Structures
- Voltage Stabilizers (Avs)
- Change Over Switches
- DC Cables
- Connecting Accessories