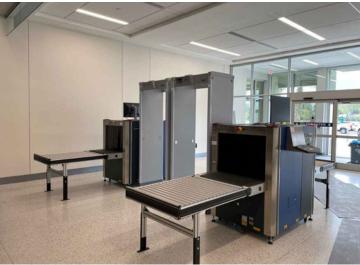

#### Scanners/metal detectors

- Walk-Through Metal Detectors
- Handheld Metal Detectors
- X-Ray Baggage Scanners
- Under-Vehicle Scanners
- Garrett Super Scanners