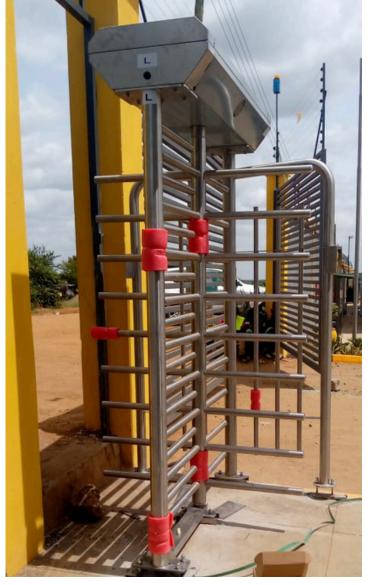

#### Scanners/metal detectors

- Walk-Through Metal Detectors
- Handheld Metal Detectors
- X-Ray Baggage Scanners
- Under-Vehicle Scanners
- Garrett Super Scanners