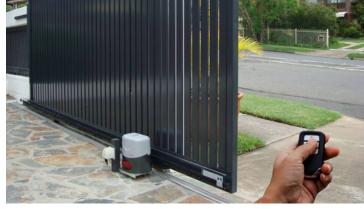

#### **Automated Gates**

- · Swing Gates
- Slide Gates
- Barrier Arm Gates
- Bi-Folding Gates
- Cantilever Gates
- Solar-Powered Gates
- Keypad/Remote Entry Gates