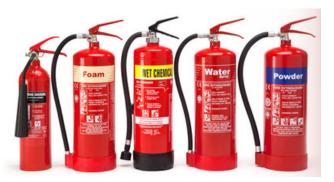

#### Fire Alarm Systems &

- Smoke Detectors
- Heat Detectors
- Manual Pull Stations
- Fire Alarm Control Panels
- Notification Devices (Sirens, Strobes)
- Sprinkler Systems
- Fire Extinguishers
- Emergency Exit Signs