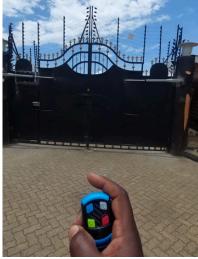

#### **Automated Gates**

- · Swing Gates
- Slide Gates
- Barrier Arm Gates
- Bi-Folding Gates
- Cantilever Gates
- Solar-Powered Gates
- Keypad/Remote Entry Gates